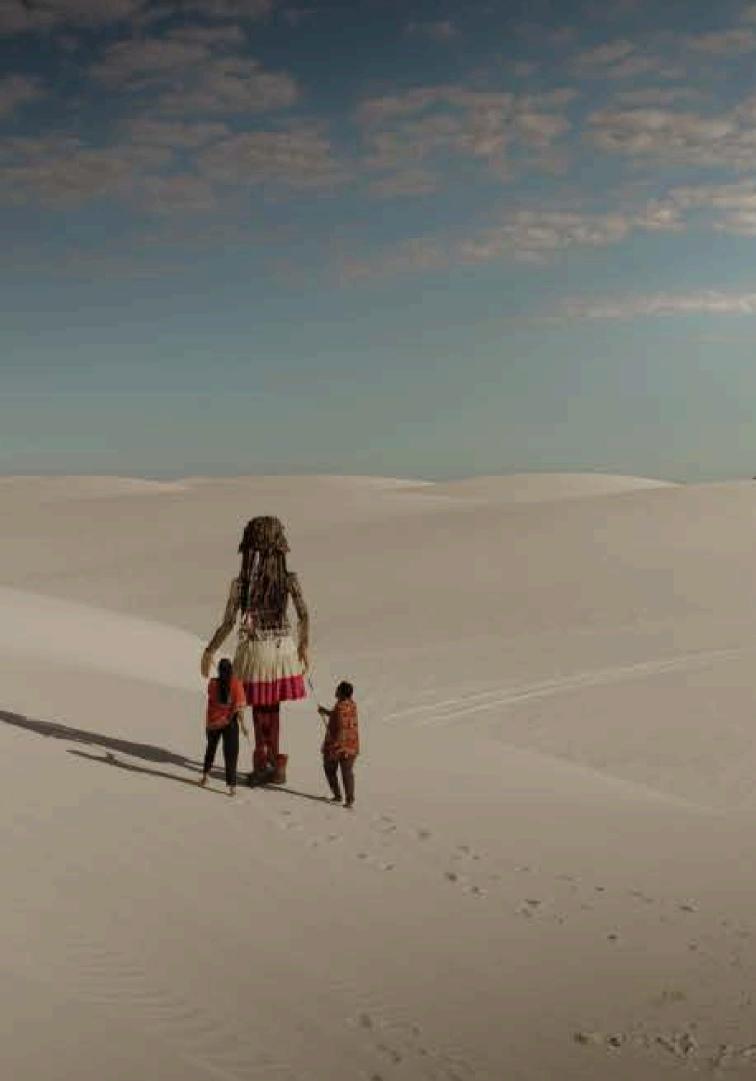

## The Film

THE WALK, by Oscar®-nominated filmmaker Tamara Kotevska (HONEYLAND), follows Asil - a young Syrian refugee in Turkey, processing the trauma of losing her home and family. Her story gives voice to a charming gigantic puppet named Amal, who represents millions of migrant and displaced children in a walk from the Syrian border in Turkey all the way across Europe. Escorted and animated by a group of puppeteers who are themselves refugees, Amal's epic journey is one of compassion and discovery.

The film follows the journey of Amal, from the Syrian border, all the way across Europe, as she searches for safety and a place where she feels welcome. In the film she is a real girl with a real voice (an inner monologue narrated by a Syrian refugee), which expresses the hopes and fears that a young girl would feel on this journey. Just like any human, she struggles with a diversity of emotions. She has her thoughts, memories, dreams and fears that we witness along her journey. She meets lots of other refugees like her, all on their own journeys, and she also meets plenty of people who don't want her in their country.

Amal travels from country to country, visiting towns and cities along the way. At times her journey is exhilarating as she is welcomed with open arms and festivities into communities. At times it is emotional, as she meets other refugees, hears their stories and sees how they are forced to live in the underbelly of Europe. And at times it is terrifying, as violent protests against refugees erupt against her. But all the while, she never loses hope that she can find a home.