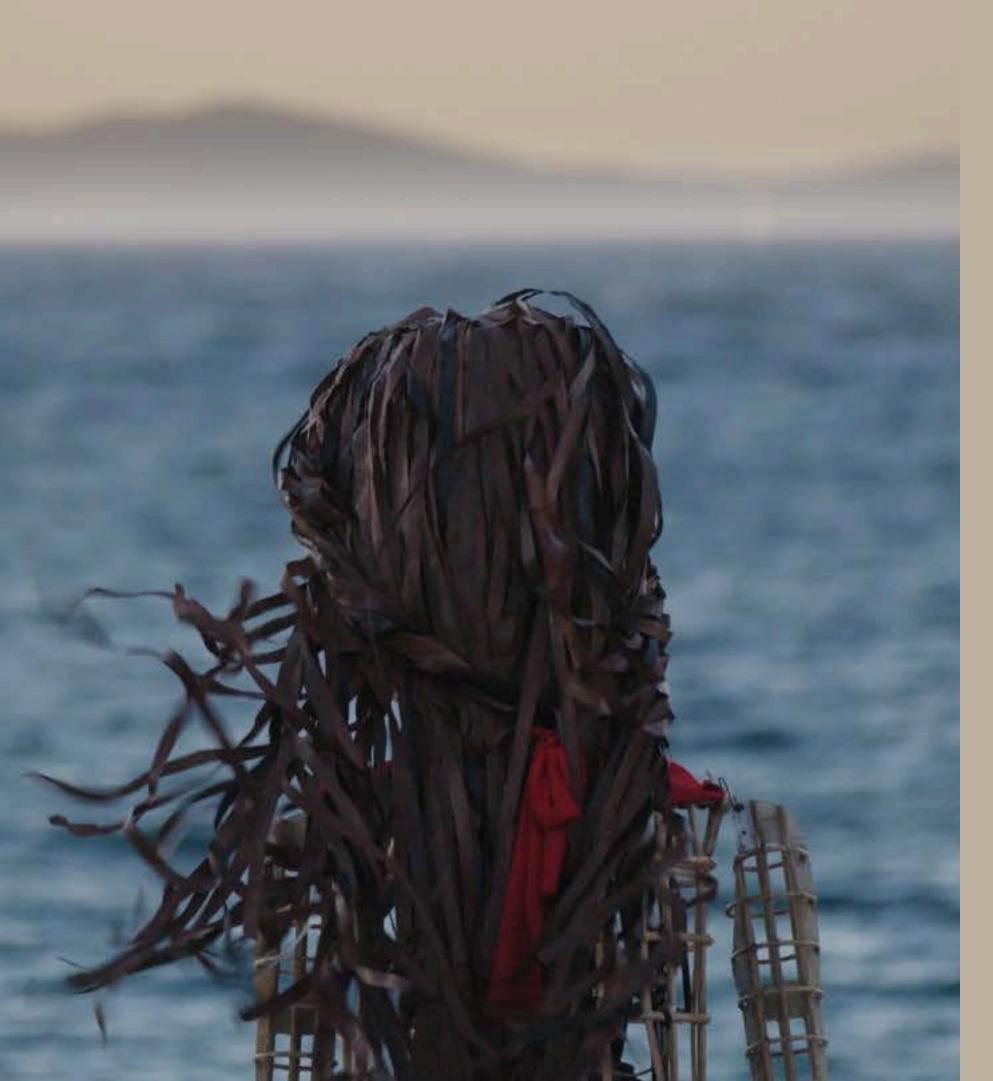

## The Film

THE WALK, by Oscar®-nominated filmmaker Tamara Kotevska (HONEYLAND), follows Asil - a young Syrian refugee in Turkey, processing the trauma of losing her home and family. Her story gives voice to a charming gigantic puppet named Amal, who represents millions of migrant and displaced children in a walk from the Syrian border in Turkey all the way across Europe. Escorted and animated by a group of puppeteers who are themselves refugees, Amal's epic journey is one of compassion and discovery.

### THE WALK © TOGETHER FILMS 2024

Since July 2021, Amal has travelled over 8,000km to 15 countries, and been welcomed by more than a million people on the street, including hundreds of artists and civil society and faith leaders, as well as by tens of millions online.

Amal travels from country to country, visiting towns and cities along the way. At times her journey is exhilarating as she is welcomed with open arms and festivities into communities. At times it is emotional, as she meets other refugees, hears their stories and sees how they are forced to live in the underbelly of Europe. And at times it is terrifying, as violent protests against refugees erupt against her. But all the while, she never loses hope that she can find a home.