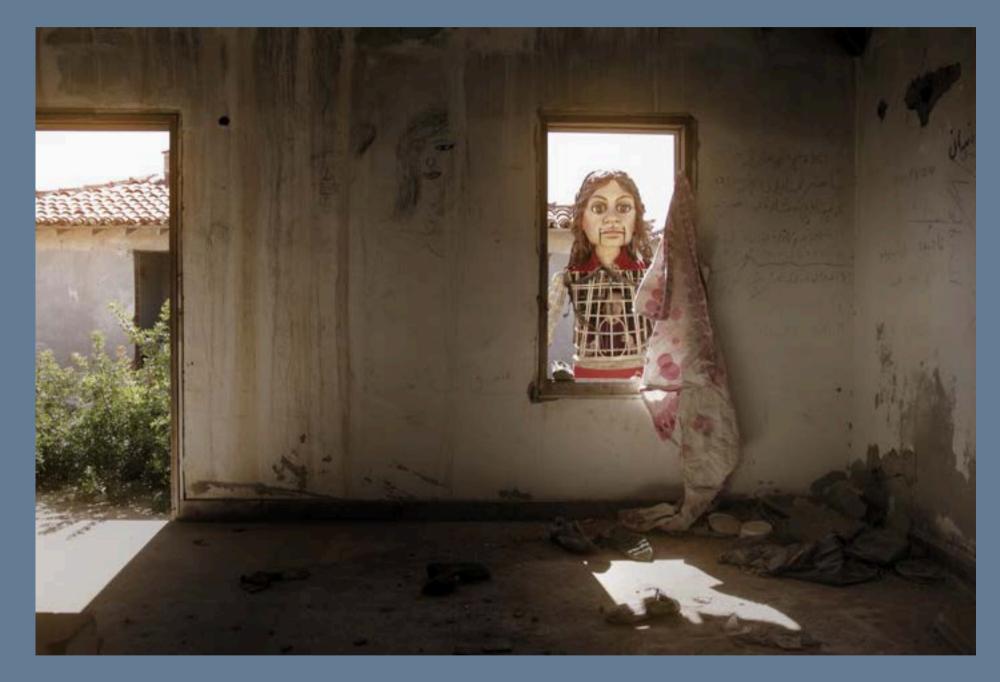

## The Film

THE WALK, by Oscar®-nominated filmmaker Tamara Kotevska (HONEYLAND), follows Asil - a young Syrian refugee in Turkey, processing the trauma of losing her home and family. Her story gives voice to a charming gigantic puppet named Amal, who represents millions of migrant and displaced children in a walk from the Syrian border in Turkey all the way across Europe. Escorted and animated by a group of puppeteers who are themselves refugees, Amal's epic journey is one of compassion and discovery.

The film follows the journey of Amal, from the Syrian border, all the way across Europe, as she searches for safety and a place where she feels welcome. In the film she is a real girl with a real voice (an inner monologue narrated by a Syrian refugee), which expresses the hopes and fears that a young girl would feel on this journey. Just like any human, she struggles with a diversity of emotions. She has her thoughts, memories, dreams and fears that we witness along her journey. She meets lots of other refugees like her, all on their own journeys, and she also meets plenty of people who don't want her in their country.

Amal travels from country to country, visiting towns and cities along the way. At times her journey is exhilarating as she is welcomed with open arms and festivities into communities. At times it is emotional, as she meets other refugees, hears their stories and sees how they are forced to live in the underbelly of Europe. And at times it is terrifying, as violent protests against refugees erupt against her. But all the while, she never loses hope that she can find a home.