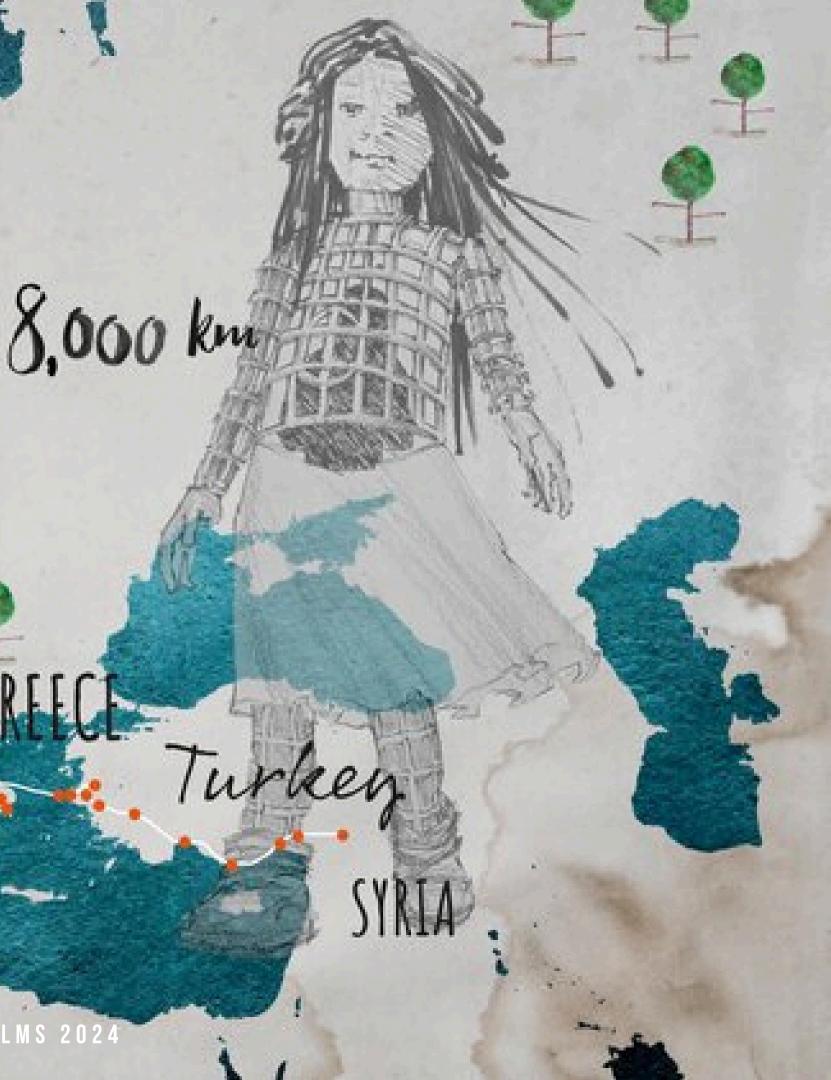

### THE WALK © TOGETHER FILMS 2024

Since July 2021, Amal has travelled over 8,000km to 15 countries, and been welcomed by more than a million people on the street, including hundreds of artists and civil society and faith leaders, as well as by tens of millions online.

# The Walk Sa Far

Illustration of The Walk Good Chance Theatre 2021

France Switzerland

Germany and a state

SOURCE: THE UN REFUGEE AGENCY, 2022