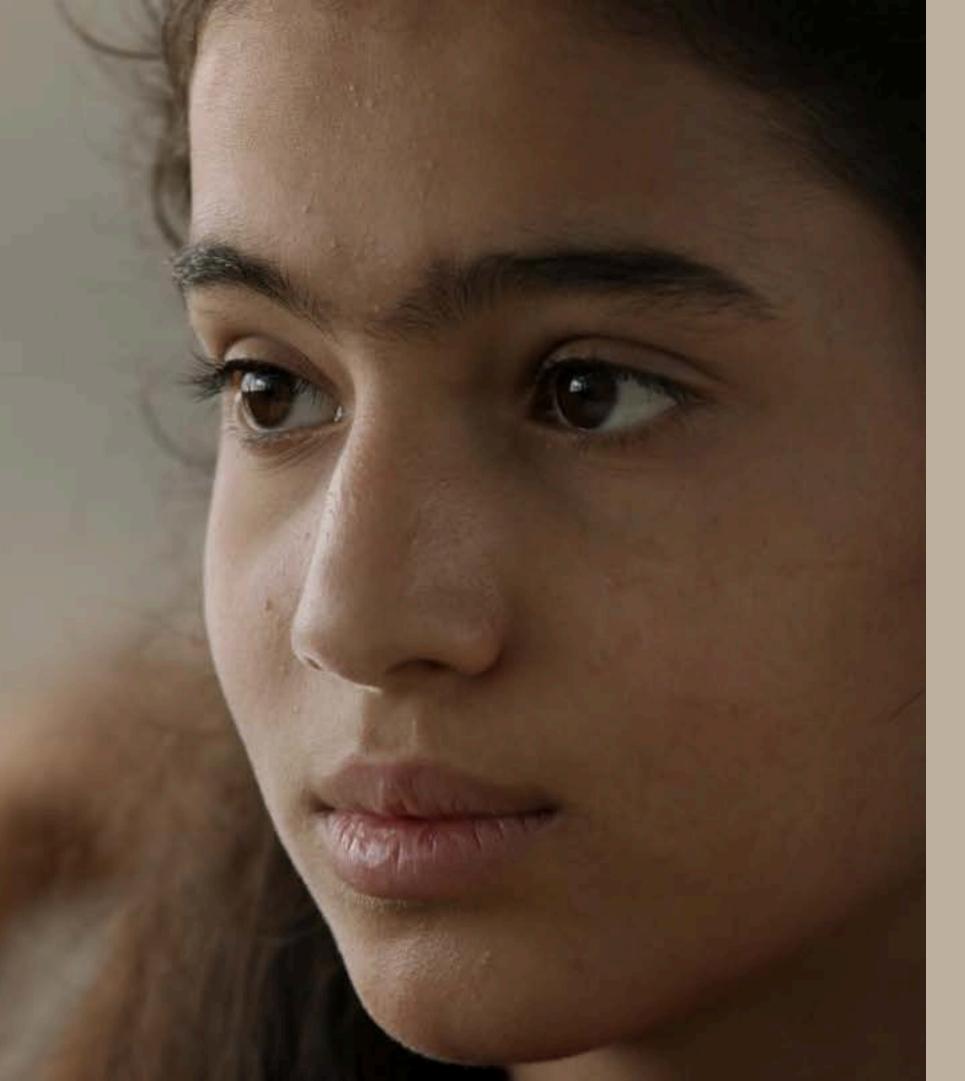

## The Film

THE WALK, by Oscar®-nominated filmmaker Tamara Kotevska (HONEYLAND), follows Asil - a young Syrian refugee in Turkey, processing the trauma of losing her home and family. Her story gives voice to a charming gigantic puppet named Amal, who represents millions of migrant and displaced children in a walk from the Syrian border in Turkey all the way across Europe. Escorted and animated by a group of puppeteers who are themselves refugees, Amal's epic journey is one of compassion and discovery.

The film follows the journey of Amal, from the Syrian border, all the way across Europe, as she searches for safety and a place where she feels welcome. In the film she is a real girl with a real voice (an inner monologue narrated by a Syrian refugee), which expresses the hopes and fears that a young girl would feel on this journey. Just like any human, she struggles with a diversity of emotions. She has her thoughts, memories, dreams and fears that we witness along her journey. She meets lots of other refugees like her, all on their own journeys, and she also meets plenty of people who don't want her in their country.

### Protagonists

Participant

**ASIL ELSEPTI** 

Participant

**MOUAIAD ROUMIEH** 

Puppeteer