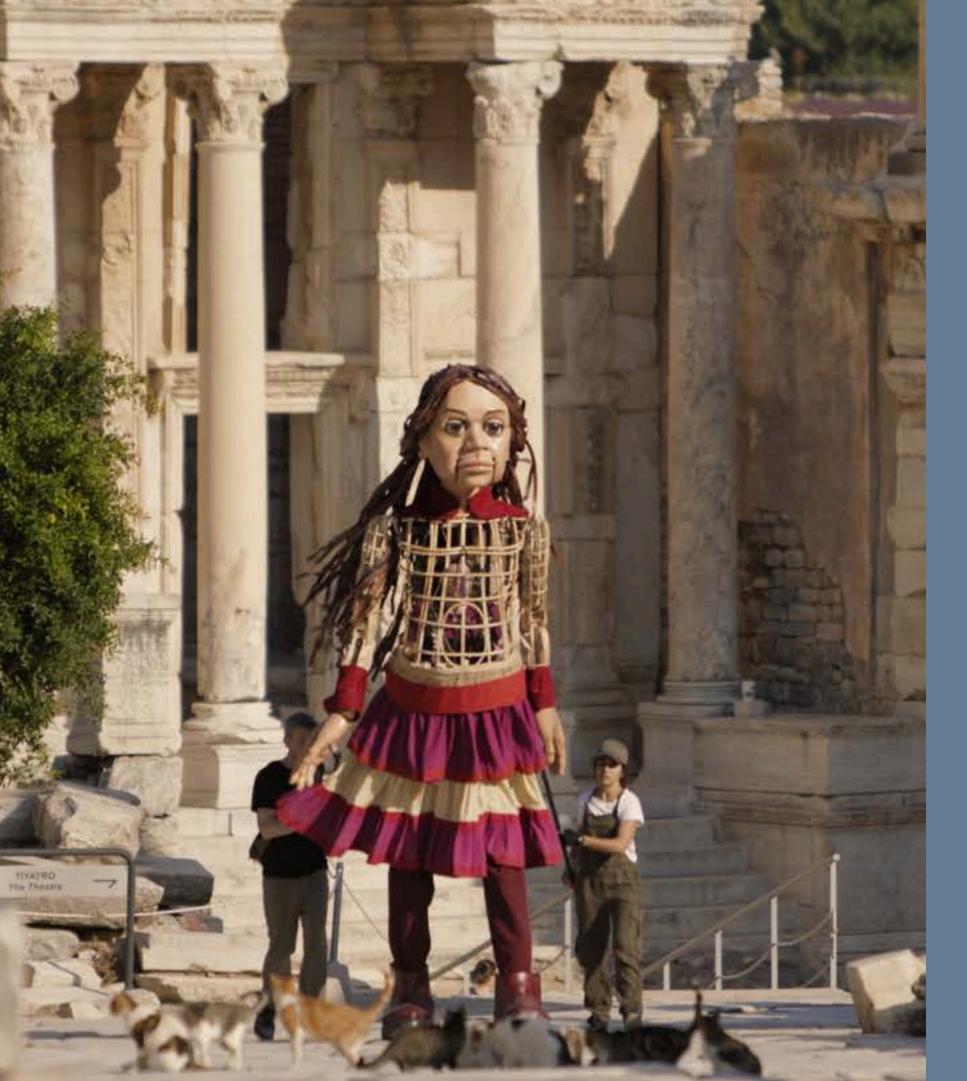

## The Film

THE WALK, by Oscar®-nominated filmmaker Tamara Kotevska (HONEYLAND), follows Asil - a young Syrian refugee in Turkey, processing the trauma of losing her home and family. Her story gives voice to a charming gigantic puppet named Amal, who represents millions of migrant and displaced children in a walk from the Syrian border in Turkey all the way across Europe. Escorted and animated by a group of puppeteers who are themselves refugees, Amal's epic journey is one of compassion and discovery.

### THE WALK © TOGETHER FILMS 2024

Since July 2021, Amal has travelled over 8,000km to 15 countries, and been welcomed by more than a million people on the street, including hundreds of artists and civil society and faith leaders, as well as by tens of millions online.

Amal travels from country to country, visiting towns and cities along the way. At times her journey is exhilarating as she is welcomed with open arms and festivities into communities. At times it is emotional, as she meets other refugees, hears their stories and sees how they are forced to live in the underbelly of Europe. And at times it is terrifying, as violent protests against refugees erupt against her. But all the while, she never loses hope that she can find a home.